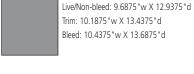

#### a. NEWSPAPER SIZE (TABLOID SIZE SECTIONS)

Live/Non-bleed: 9.6875"wide X 12.9375"deep. Trim size: 10.1875" wide X 13.4375" deep Bleed: 10.4375"wide X 13.6875"deep.

All live type must be kept .25" from trim edges. No exceptions.