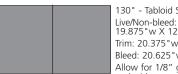

#### **NEWSPAPER AD DIMENSIONS 5 COLUMNS WIDE**

130" - Tabloid Spread\* 19.875"w X 12.9375"d Trim: 20.375"w X 13.4375"d Bleed: 20.625"w X 13.6875"d Allow for 1/8" gutter bleed on each side

30 Column Inch Non-bleed: 5.25 "w X 10 "d