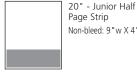

Half Page - 20" Live/Non-bleed: 7"w X 4.875"d Trim: 7.875 "w x 5.25 d Bleed: 8.125"w x 5.5"d

Full Page - 40"

Live/Non-bleed: 7 "w X 10 "d

Trim: 7.875 "w X 10.5"d

Bleed: 8.125 "w X 10.75 "d

**MAGAZINE SIZE AD DIMENSIONS** 