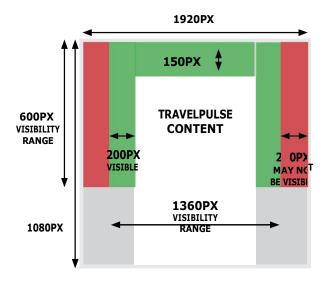

## WALLPAPER SPECS

1920px wide, 1080px high. Top of wallpaper is 150px from the top of the creative to the top of the page body and will disappear when user scrolls down the page. Columns are 400px wide and will stay in place when user scrolls down. Wallpaper must be under 1 MB.

To ensure maximum visibility on most deivces, place all pertinent information within the top 600px (vertically) of side columns and within the 200px closest to the center of the page (horizontally) on both sides. The outside 200px on both sides are not guaranteed to be visible. Use high resolution backdrop image.